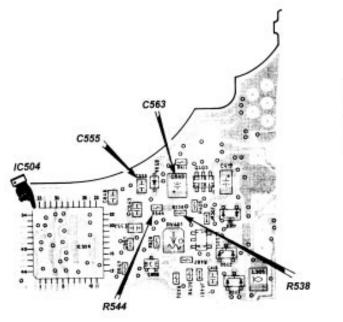

## Service Bulletin Hi-Fi Products

Model: D-211 No. **514** 

Subject: IC 504 (PWM Driver ) No Longer Available. Date: January 30, 1997

Symptom:

(\*\*\*) The PWM driver is no longer available

**Solution:** When replacing the IC, use the chip defined below. Make sure to remove and /or replace the additional components identified.

| REF   | FORMER           |              | NEW         |              |
|-------|------------------|--------------|-------------|--------------|
|       | DESCRIPTION      | PART NUMBER  | DESCRIPTION | PART NUMBER  |
| IC504 | MPC1716FU        | 8-759-039-13 | MPC1718FU   | 8-759-084-72 |
| R538  | 1K OHM 1/16W     | 1-216-821-11 | REMOVE      |              |
| R544  | 10K OHM<br>1/16W | 1-216-833-11 | REMOVE      |              |
| C563  | 10UF 10V         | 1-135-216-11 | REMOVE      |              |
| C555  | .001UF 50V       | 1-163-141-00 | 820PF CHIP  | 1-163-139-00 |