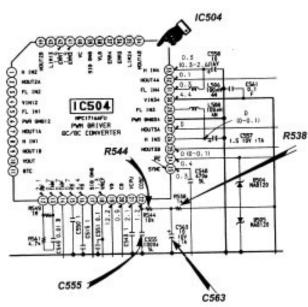

## Service Bulletin Hi-Fi Products

Model: D-211 No. **514** 

Subject: IC 504 (PWM Driver ) No Longer Available. Date: January 30, 1997

Symptom:

(\*\*\*) The PWM driver is no longer available

**Solution:** When replacing the IC, use the chip defined below. Make sure to remove and /or replace the additional components identified.

| REF   | FORMER           |              | NEW         |              |
|-------|------------------|--------------|-------------|--------------|
|       | DESCRIPTION      | PART NUMBER  | DESCRIPTION | PART NUMBER  |
| IC504 | MPC1716FU        | 8-759-039-13 | MPC1718FU   | 8-759-084-72 |
| R538  | 1K OHM 1/16W     | 1-216-821-11 | REMOVE      |              |
| R544  | 10K OHM<br>1/16W | 1-216-833-11 | REMOVE      |              |
| C563  | 10UF 10V         | 1-135-216-11 | REMOVE      |              |
| C555  | .001UF 50V       | 1-163-141-00 | 820PF CHIP  | 1-163-139-00 |